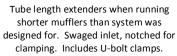

## 63-66 A-BODY HEADER-BACK EXHAUST SYSTEM

TAILPIPE HANGER RECEPTACLES

Side frame rail mounts

include mounting hardware.

POLISHED EXHAUST TIPS Includes SS band clamp & 3/16 rivet. Rectangle Oval Round

- X -