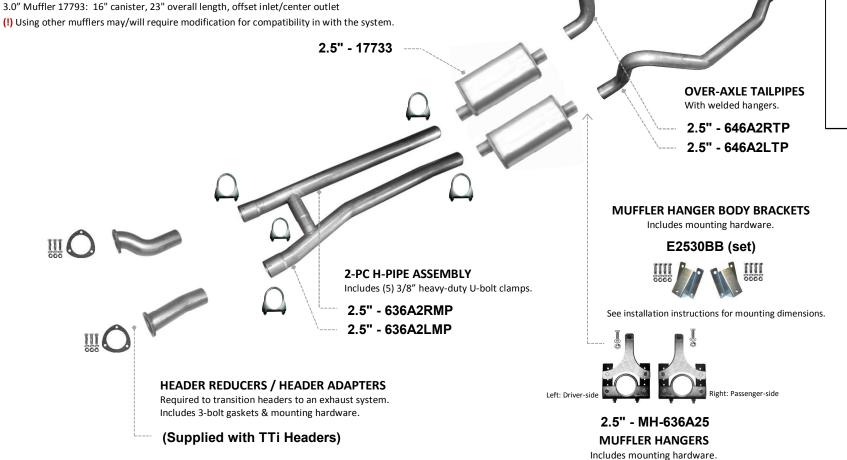

Exhaust system was designed using the DYNOMAX SUPER TURBO MUFFLERS

2.5" Muffler 17733: 14" canister, 18.5" overall length, offset inlet/center outlet

PART NO. A25HWM6366

SOLD TO:

SHIP TO:

ORDER NO:

DATE: 2/14/2023

## 63-66 A-BODY HEADER-BACK EXHAUST SYSTEM

TAILPIPE HANGER RECEPTACLES

Side frame rail mounts

include mounting hardware.

POLISHED EXHAUST TIPS Includes SS band clamp & 3/16 rivet. Rectangle Oval Round

- X -

Diagram for packaging purpose. (Not to scale)