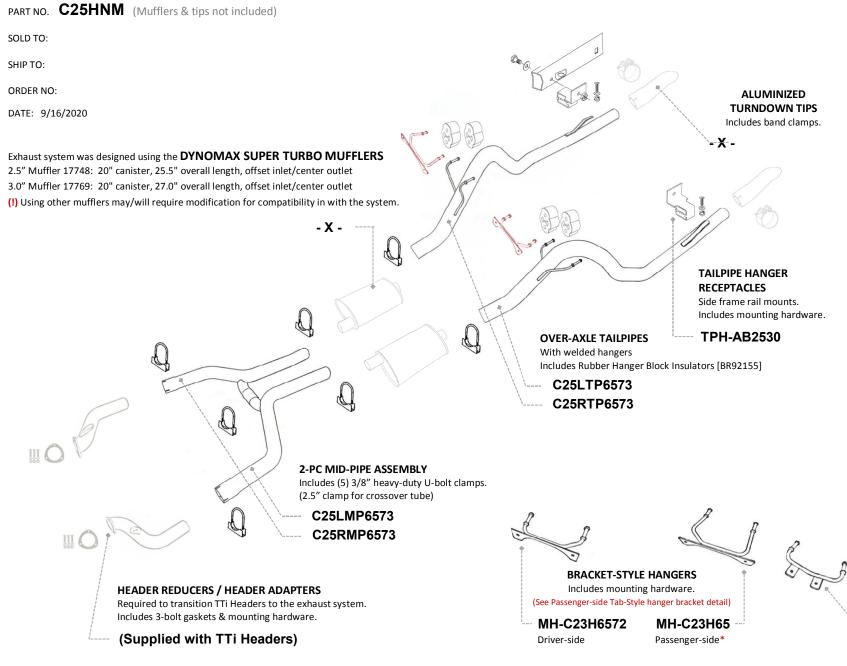

**Tube Technologies, Inc.** 1555 Consumer Circle • Corona, CA 92878 951-371-4878 • Fax 951-371-6143 • www.ttiexhaust.com

## 65-73 C-BODY HEADER-BACK EXHAUST SYSTEM



## \*PASSENGER-SIDE TAB-STYLE HANGER BRACKET DETAIL

(!) Supplied upon request only Due to various manufacturing designs, if your vehicle has a stock muffler hanger bracket attached above the rear-end crossmember, a tab-style hanger will be required.



The **TAB-STYLE BRACKET** mounts above the rear axle housing next to the upper shock absorber mounting bolt. Includes mounting hardware.

(!) Tab-style bracket supplied on request only.

> MH-C23H72 Passenger-side