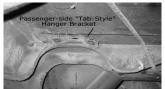

## \*PASSENGER-SIDE TAB-STYLE HANGER BRACKET DETAIL

(!) Supplied upon request only Due to various manufacturing designs, if your vehicle has a stock muffler hanger bracket attached above the rear-end crossmember, a tab-style hanger will be required.

The **TAB-STYLE BRACKET** mounts above the rear axle housing next to the upper shock absorber mounting bolt. Includes mounting hardware.

(!) Tab-style bracket supplied on request only.

> MH-C23H72 Passenger-side