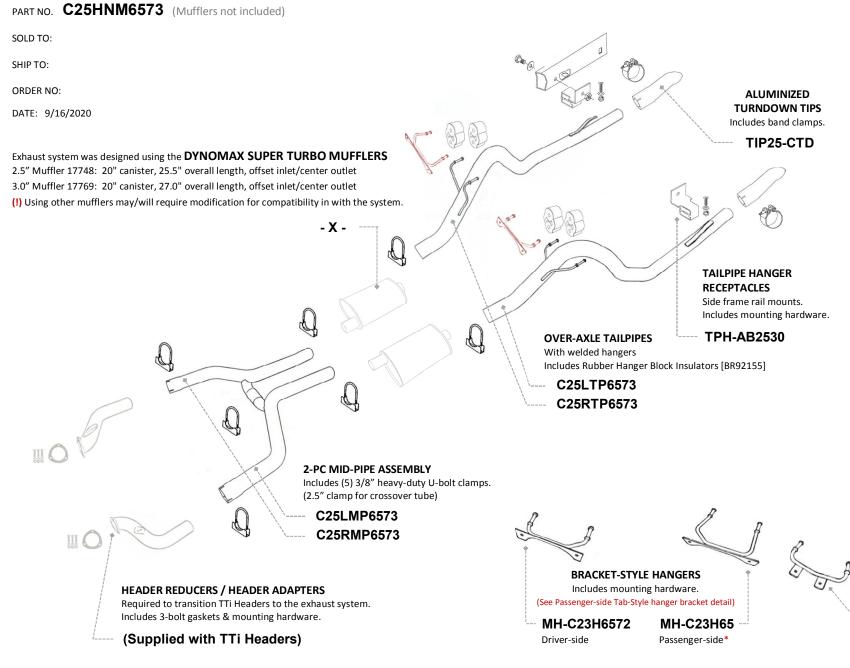

## \*PASSENGER-SIDE TAB-STYLE HANGER BRACKET DETAIL

(!) Supplied upon request only Due to various manufacturing designs, if your vehicle has a stock muffler hanger bracket attached above the

rear-end crossmember, a tab-style hanger will be required.

The **TAB-STYLE BRACKET** mounts above the rear axle housing next to the upper shock absorber mounting bolt. Includes mounting hardware.

(!) Tab-style bracket supplied on request only.

> MH-C23H72 Passenger-side