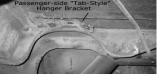

## \*PASSENGER-SIDE TAB-STYLE HANGER BRACKET DETAIL

(!) Supplied upon request only Due to various manufacturing designs, if your vehicle has a stock muffler hanger bracket attached above the

rear-end crossmember, a tab-style hanger will be required.

The **TAB-STYLE BRACKET** mounts above the rear axle housing next to the upper shock absorber mounting bolt. Includes mounting hardware.

(!) Tab-style bracket supplied on request only.

> MH-C23H72 Passenger-side