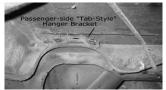

## \*PASSENGER-SIDE TAB-STYLE HANGER BRACKET DETAIL

(!) Supplied upon request only Due to various manufacturing designs, if your vehicle has a stock muffler hanger bracket attached above the rear-end crossmember, a tab-style hanger will be required.

The **TAB-STYLE BRACKET** mounts above the rear axle housing next to the upper shock absorber mounting bolt. Includes mounting hardware.

(!) Tab-style bracket supplied on request only.

> MH-C23H72 Passenger-side