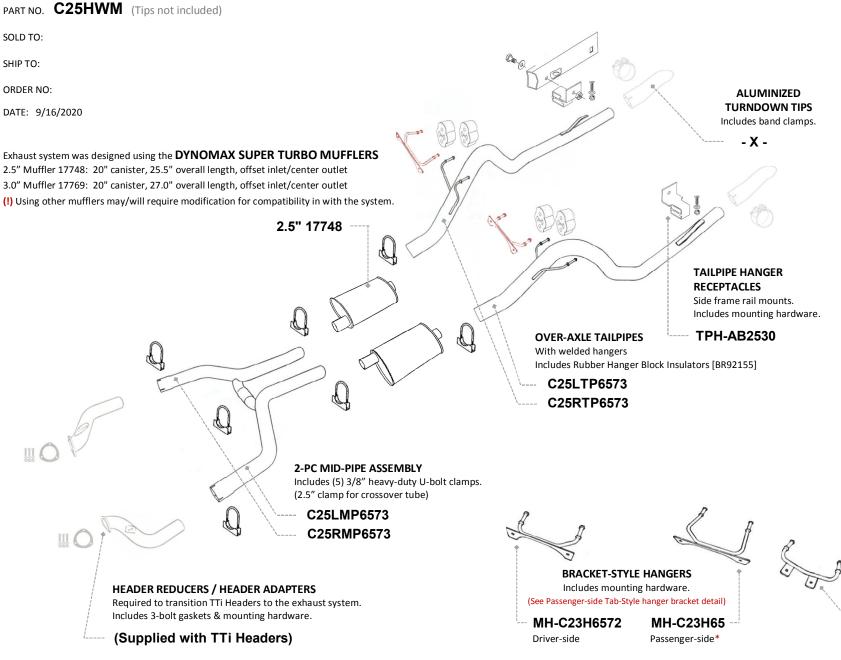

## 65-73 C-BODY HEADER-BACK EXHAUST SYSTEM

Diagram for packaging purpose. (Not to scale)