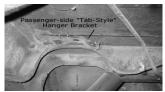

## \*PASSENGER-SIDE TAB-STYLE HANGER BRACKET DETAIL

(!) Supplied upon request only Due to various manufacturing designs, if your vehicle has a stock muffler hanger bracket attached above the rear-end crossmember, a tab-style hanger will be required.

The **TAB-STYLE BRACKET** mounts above the rear axle housing next to the upper shock absorber mounting bolt. Includes mounting hardware.

(!) Tab-style bracket supplied on request only.

MH-C253H72 Passenger-side