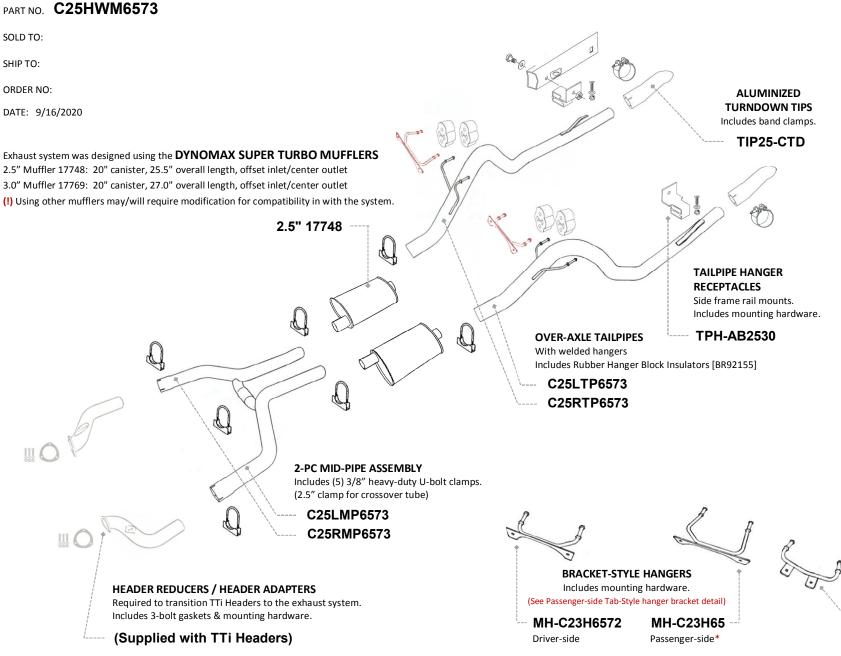

**Tube Technologies, Inc.** 1555 Consumer Circle • Corona, CA 92878 951-371-4878 • Fax 951-371-6143 • www.ttiexhaust.com

## 65-73 C-BODY HEADER-BACK EXHAUST SYSTEM



## \*PASSENGER-SIDE TAB-STYLE HANGER BRACKET DETAIL

(!) Supplied upon request only Due to various manufacturing designs, if your vehicle has a stock muffler hanger bracket attached above the rear-end crossmember, a tab-style hanger will be required.



The **TAB-STYLE BRACKET** mounts above the rear axle housing next to the upper shock absorber mounting bolt. Includes mounting hardware.

(!) Tab-style bracket supplied on request only.

MH-C253H72 Passenger-side