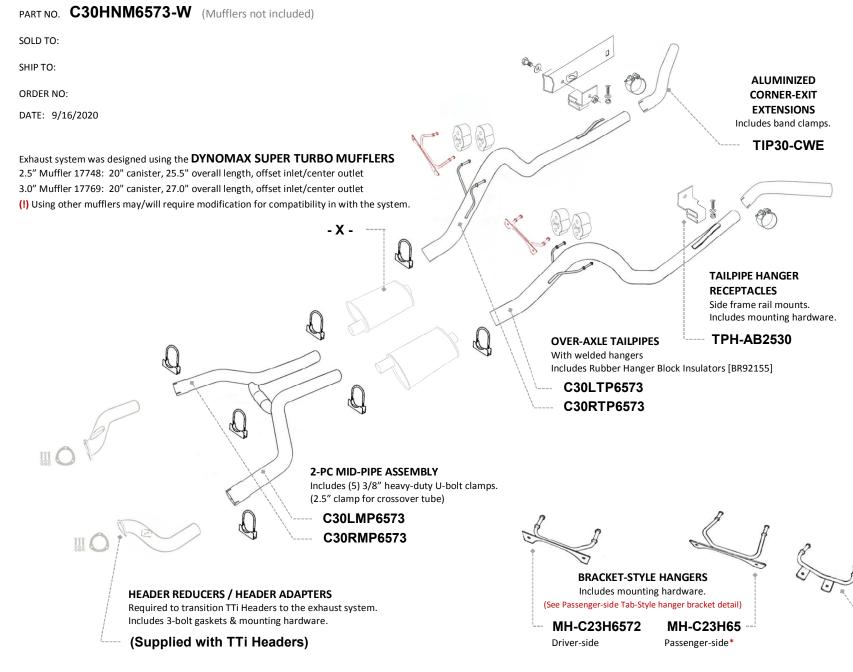

**Tube Technologies, Inc.** 1555 Consumer Circle • Corona, CA 92878 951-371-4878 • Fax 951-371-6143 • www.ttiexhaust.com

## 65-73 C-BODY STATION-WAGON HEADER-BACK EXHAUST SYSTEM



## \*PASSENGER-SIDE TAB-STYLE HANGER BRACKET DETAIL

(!) Supplied upon request only Due to various manufacturing designs, if your vehicle has a stock muffler hanger bracket attached above the rear-end crossmember, a tab-style hanger will be required.



The **TAB-STYLE BRACKET** mounts above the rear axle housing next to the upper shock absorber mounting bolt. Includes mounting hardware.

(!) Tab-style bracket supplied on request only.

> MH-C23H72 Passenger-side

Diagram for packaging purpose. (Not to scale)