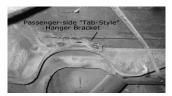

## \*PASSENGER-SIDE TAB-STYLE HANGER BRACKET DETAIL

(!) Supplied upon request only Due to various manufacturing designs, if your vehicle has a stock muffler hanger bracket attached above the rear-end crossmember, a tab-style hanger will be required.

The **TAB-STYLE BRACKET** mounts above the rear axle housing next to the upper shock absorber mounting bolt. Includes mounting hardware.

(!) Tab-style bracket supplied on request only.

> MH-C23H72 Passenger-side