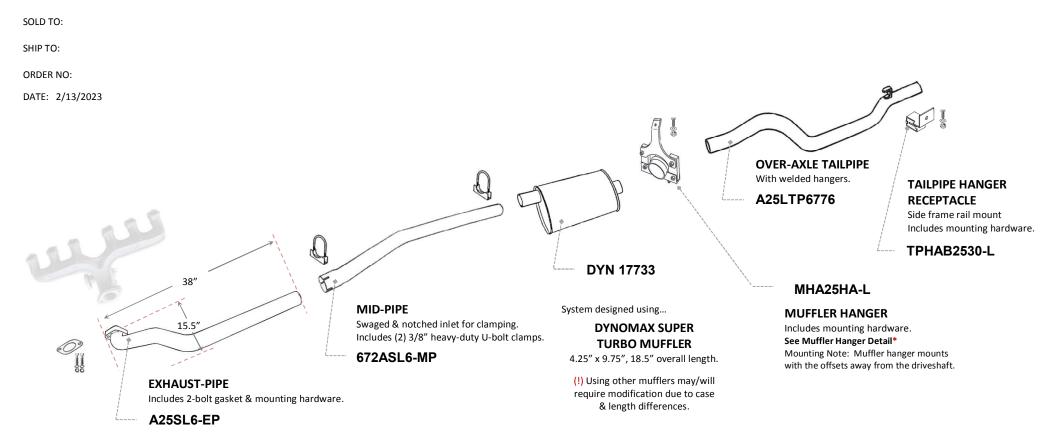

# 67-69 A-BODY BARRACUDA SLANT-6 2.5" EXHAUST SYSTEM

FROM THE SLANT-6 MANIFOLD TO REAR BUMPER

Diagram for packaging purpose. (Not to scale)

PART NO. A25S6WM-CUE

## **COMPONENTS & ACCESSORIES**

(!) Sold separately