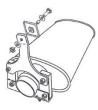

#### \* MUFFLER HANGER DETAIL

Remove the rear seat belt attach bolts and replace with the supplied 7/16'' 20 x 1-3/4" grade 8 bolts, fasten securely. From under the car, place the muffler hanger brackets over the protruding bolts and affix with the supplied lock washer & nut.