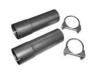

### 9" SLIP-CONNECTORS

Tube length extenders when runnings shorter mufflers than system was designed for.
Swaged inlet, notched for clamping.
Includes U-bolt clamps.

- X -