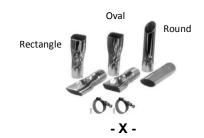

TUBE TECHNOLOGIES, INC. 1555 Consumer Circle Corona, CA 92880-1726 Phone 951-371-6143 Fax 951-371-6143 www.ttiexhaust.com

# 67-69 A-BODY BARRACUDA SLANT-6 2.5" EXHAUST SYSTEM

FROM THE SLANT-6 MANIFOLD TO REAR BUMPER

Diagram for packaging purpose. (Not to scale)

PART NO. A25S6WM-CUE



## **COMPONENTS & ACCESSORIES**

(!) Sold separately

### 9" SLIP-CONNECTORS

Tube length extenders when runnings shorter mufflers than system was designed for.
Swaged inlet, notched for clamping.
Includes U-bolt clamps.



- X -

## POLISHED EXHAUST TIPS

Includes SS band clamp & 3/16 rivet.



#### \* MUFFLER HANGER DETAIL

Remove the rear seat belt attach bolts and replace with the supplied 7/16'' 20 x 1-3/4" grade 8 bolts, fasten securely. From under the car, place the muffler hanger brackets over the protruding bolts and affix with the supplied lock washer & nut.