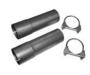

### 9" SLIP-CONNECTORS

Tube length extenders when runnings shorter mufflers than system was designed for. Swaged inlet, notched for clamping. Includes U-bolt clamps.