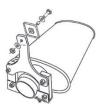

#### \* MUFFLER HANGER DETAIL

Remove the rear seat belt attach bolts and replace with the supplied 7/16" 20 x 1-3/4" grade 8 bolts, fasten securely. From under the car, place the muffler hanger brackets over the protruding bolts and affix with the supplied lock washer & nut.