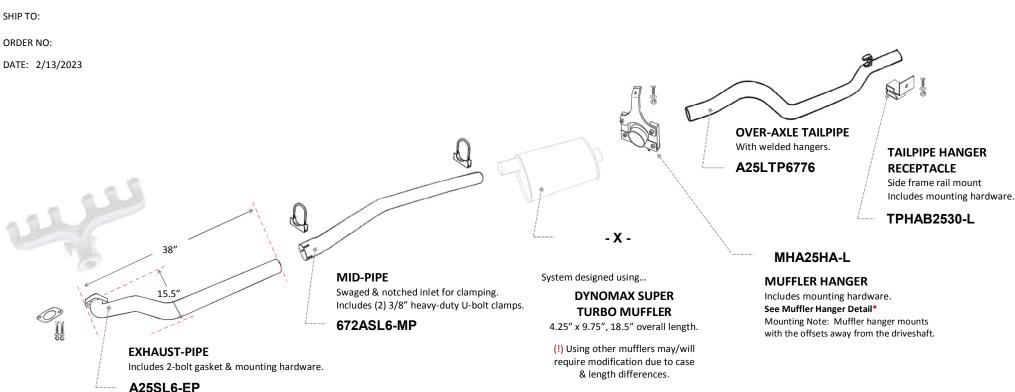

# 67-69 A-BODY BARRACUDA SLANT-6 2.5" EXHAUST SYSTEM

FROM THE SLANT-6 MANIFOLD TO REAR BUMPER

Diagram for packaging purpose. (Not to scale)

PART NO. A25S6WN-CUE

SOLD TO: