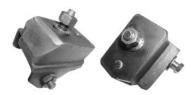

Part no: 57MMBE

Includes 10mm x 25mm x 1.5 pitch bolts.

**Rubber Insulators** are not included with motor mounts. The stock insulators can be used, however they will require modification.

Insulators are available through...

- Schumacher Creative Services www.engine-swaps.com
- Bouchillon Performance www.bouchillonperformance.com

Modified stock rubber insulators shown.

Photo 1

Photo 2