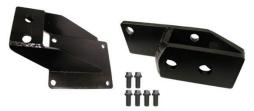

## **57MMBE**

66-72 B-body & 70-74 E-body MOTOR MOUNTS

## **BISCUIT STYLE MOTOR MOUNTS**

- (!) These mounts were designed for compatibility with our Header part no #61HC
- For use with V8 K-members only.
- Rubber insulator anchors are not included with mounts.

Part no: 57MMBE

Includes 10mm x 25mm x 1.5 pitch bolts.

**Rubber Insulators** are not included with motor mounts. The stock insulators can be used, however they will require modification.

Insulators are available through...