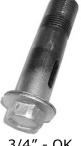

## **Hex Bolt: 90° Oil Filter Adapter bolt**

Oil filter adapters are supplied with either a 3/4" or a 1-3/16" hex head mounting bolt. If your adapter came with the 1-3/16" bolt, modification will be required by machining bolt head to .175 thickness.

3/4" - OK

1-3/16" (Machining Required)

Machine to .175 thickness