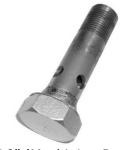

## **Hex Bolt: 90° Oil Filter Adapter bolt**

Oil filter adapters are supplied with either a 3/4" or a 1-3/16" hex head mounting bolt. If your adapter came with the 1-3/16" bolt, modification will be required by machining bolt head to .175 thickness.

3/4" - OK

1-3/16" (Machining Required)

Machine to .175 thickness