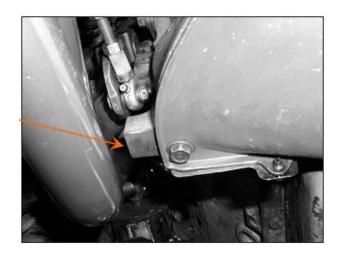

## **Hex Bolt: 90° Oil Filter Adapter bolt**

Oil filter adapters are supplied with either a 3/4" or a 1-3/16" hex head mounting bolt. If your adapter came with the 1-3/16" bolt, modification will be required by machining bolt head to .175 thickness.