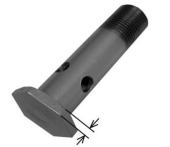

## **Hex Bolt: 90° Oil Filter Adapter bolt**

Oil filter adapters are supplied with either a 3/4" or a 1-3/16" hex head mounting bolt. If your adapter came with the 1-3/16" bolt, modification will be required by machining bolt head to .175 thickness.

3/4" - OK

1-3/16" (Machining Required)

Machine to .175 thickness