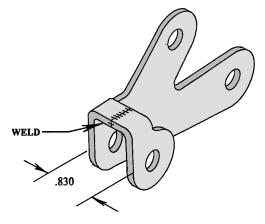

Exhaust-pipes (to stock manifolds): Modification will be required when installing listed pipes; A25LE, E25LE3 and E30LE3.

- 1. The bell-crank and the pivot shaft must be shortened by 3/4''.
- 2. Weld the bell-crank back together as shown.
- 3. Re-bend the lower throttle rod as shown.