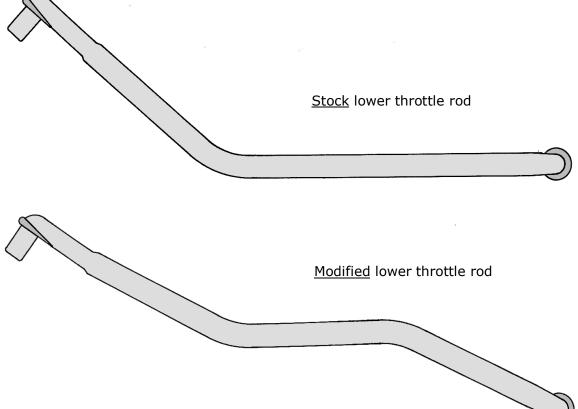

Exhaust-pipes (to stock manifolds): Modification will be required when installing listed pipes; A25LE, E25LE3 and E30LE3.

- 1. The bell-crank and the pivot shaft must be shortened by 3/4''.
- 2. Weld the bell-crank back together as shown.
- 3. Re-bend the lower throttle rod as shown.