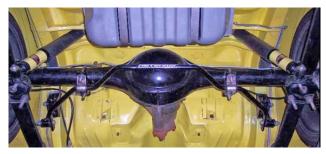

[Factory rear sway bar]

[Hotchkis rear suspension]

Tailpipes <u>will not clear</u> aftermarket sway bar designs that are mounted above and forward of the rear axle.

Tailpipes will not clear the FFI sway bar.