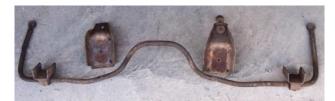

## **70-74 E-BODY TAILPIPES REAR SWAY BAR CLEARANCE**

TTi tailpipes will clear the factory rear sway bars or equivalent style aftermarket designs.

Note: 3.0" tailpipe clearance is very close.

[Aftermarket sway bar]