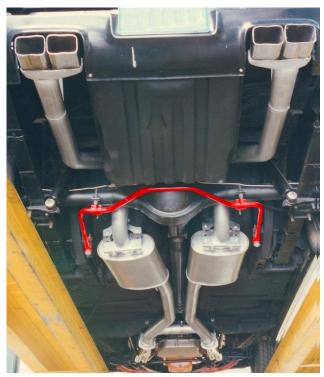

## **70-74 E-BODY TAILPIPES REAR SWAY BAR CLEARANCE**

TTi tailpipes will clear the factory rear sway bars or equivalent style aftermarket designs.

Note: 3.0" tailpipe clearance is very close.

[Aftermarket sway bar]