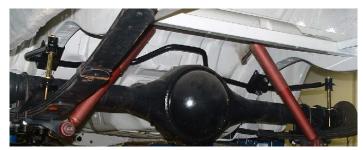

## **70-74 E-BODY TAILPIPES REAR SWAY BAR CLEARANCE**

TTi tailpipes will clear the factory rear sway bars or equivalent style aftermarket designs.

Note: 3.0" tailpipe clearance is very close.

[Aftermarket sway bar]

[Factory rear sway bar]

[Hotchkis rear suspension]

Tailpipes <u>will not clear</u> aftermarket sway bar designs that are mounted above and forward of the rear axle.

Tailpipes will not clear the FFI sway bar.