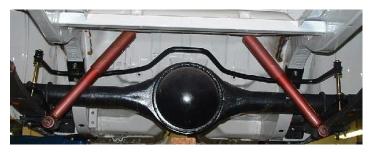

[Factory rear sway bar]

[Hotchkis rear suspension]

Tailpipes <u>will not clear</u> aftermarket sway bar designs that are mounted above and forward of the rear axle.

Tailpipes will not clear the FFI sway bar.

[Firm Feel, Inc. rear suspension]