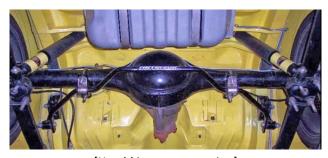

[Factory rear sway bar]

[Hotchkis rear suspension]

Tailpipes <u>will not clear</u> aftermarket sway bar designs that are mounted above and forward of the rear axle.

Tailpipes will not clear the FFI sway bar.