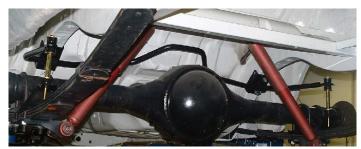

[Factory rear sway bar]

[Hotchkis rear suspension]

Tailpipes <u>will not clear</u> aftermarket sway bar designs that are mounted above and forward of the rear axle.

Tailpipes will not clear the FFI sway bar.

[Firm Feel, Inc. rear suspension]