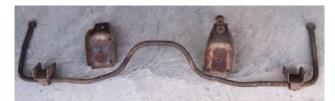

## **70-74 E-BODY TAILPIPES REAR SWAY BAR CLEARANCE**

TTi tailpipes will clear the factory rear sway bars or equivalent style aftermarket designs.

Note: 3.0" tailpipe clearance is very close.

[Aftermarket sway bar]

[Factory rear sway bar]

[Hotchkis rear suspension]

Tailpipes <u>will not clear</u> aftermarket sway bar designs that are mounted above and forward of the rear axle.

Tailpipes will not clear the FFI sway bar.