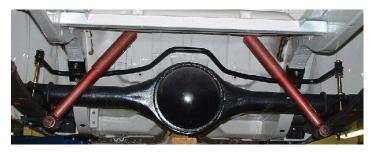

[Factory rear sway bar]

[Hotchkis rear suspension]

Tailpipes <u>will not clear</u> aftermarket sway bar designs that are mounted above and forward of the rear axle.

Tailpipes will not clear the FFI sway bar.

[Firm Feel, Inc. rear suspension]