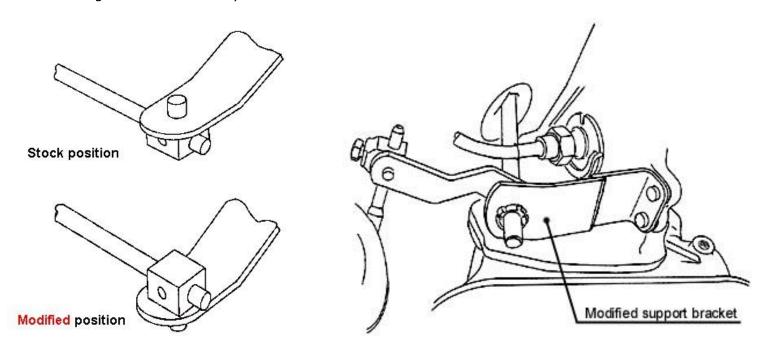

## TORQUE SHAFT LEVER REPOSITIONING Auto Trans with Floor Shift

Automatic Transmission with Floor Shifter will require repositioning of the adjustable swivel and lower rod attached to the torque shaft lever. Move them to the upper side of the torque shaft lever to clear the header collector. Some models will require additional modification for clearance of the shifting lever. (See diagram)

The support bracket is cut through and overlapped approximately ¼" and re-welded, making it shorter and moving the shift lever away from the collector.